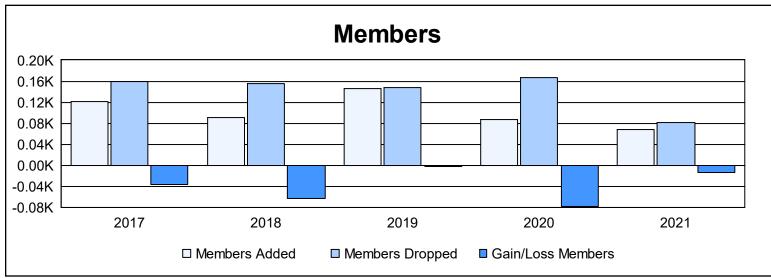

District 112 C

As of June 2021 Cumulative

| Year      | New<br>Clubs | Dropped<br>Clubs | Gain/<br>Loss<br>Clubs | New<br>Members | Charter<br>Members | Reinstate<br>Members | Transfer<br>Members | Total<br>Member<br>Added | Total<br>Members<br>Dropped | Gain/<br>Loss<br>Members |
|-----------|--------------|------------------|------------------------|----------------|--------------------|----------------------|---------------------|--------------------------|-----------------------------|--------------------------|
| 2016-2017 | 1            | 3                | -2                     | 84             | 28                 | 1                    | 9                   | 122                      | 159                         | -37                      |
| 2017-2018 | 0            | 0                | 0                      | 47             | 8                  | 3                    | 33                  | 91                       | 155                         | -64                      |
| 2018-2019 | 0            | 2                | -2                     | 103            | 7                  | 6                    | 29                  | 145                      | 147                         | -2                       |
| 2019-2020 | 0            | 0                | 0                      | 57             | 4                  | 10                   | 16                  | 87                       | 166                         | -79                      |
| 2020-2021 | 1            | 1                | 0                      | 37             | 23                 | 3                    | 4                   | 67                       | 81                          | -14                      |
| Average   | 0            | 1                | -1                     | 66             | 14                 | 5                    | 18                  | 102                      | 142                         | -39                      |