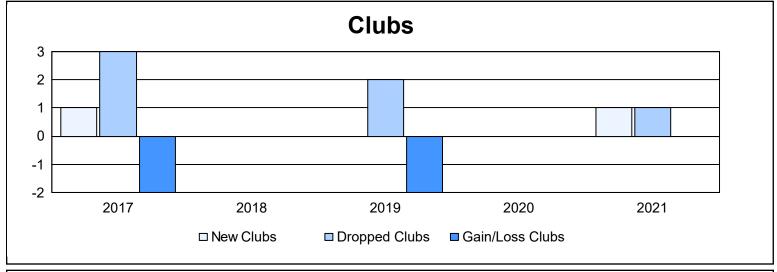

District 112 C

As of June 2021 Cumulative

| Year      | New<br>Clubs | Dropped<br>Clubs | Gain/<br>Loss<br>Clubs | New<br>Members | Charter<br>Members | Reinstate<br>Members | Transfer<br>Members | Total<br>Member<br>Added | Total<br>Members<br>Dropped | Gain/<br>Loss<br>Members |
|-----------|--------------|------------------|------------------------|----------------|--------------------|----------------------|---------------------|--------------------------|-----------------------------|--------------------------|
| 2016-2017 | 1            | 3                | -2                     | 84             | 28                 | 1                    | 9                   | 122                      | 159                         | -37                      |
| 2017-2018 | 0            | 0                | 0                      | 47             | 8                  | 3                    | 33                  | 91                       | 155                         | -64                      |
| 2018-2019 | 0            | 2                | -2                     | 103            | 7                  | 6                    | 29                  | 145                      | 147                         | -2                       |
| 2019-2020 | 0            | 0                | 0                      | 57             | 4                  | 10                   | 16                  | 87                       | 166                         | -79                      |
| 2020-2021 | 1            | 1                | 0                      | 37             | 23                 | 3                    | 4                   | 67                       | 81                          | -14                      |
| Average   | 0            | 1                | -1                     | 66             | 14                 | 5                    | 18                  | 102                      | 142                         | -39                      |